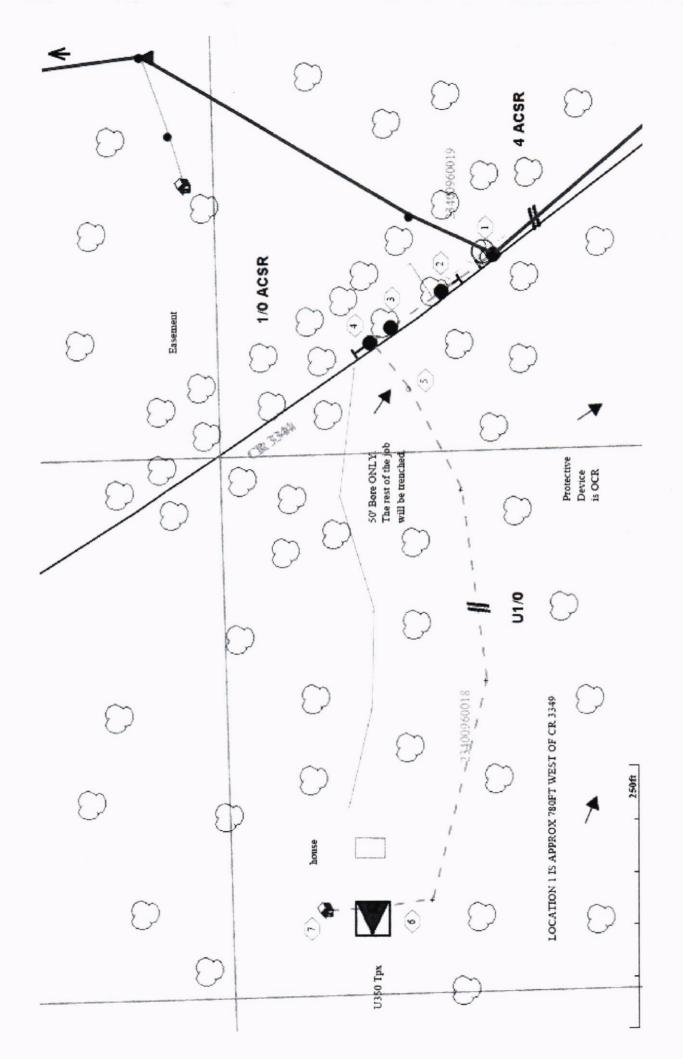

## Greetings:

Farmers Electric Cooperative, Inc. is requesting permission to construct electrical power distribution facilities which will cross County Road <u>3344</u> which is located 875 FT NW OF CR 3349 in Hopkins County, Texas.

Site location map and construction sketches are enclosed. The construction sketch details the proposed work. All underground bore crossings are PVC encased 4' of coverage from the lowest point of the Right of Way.